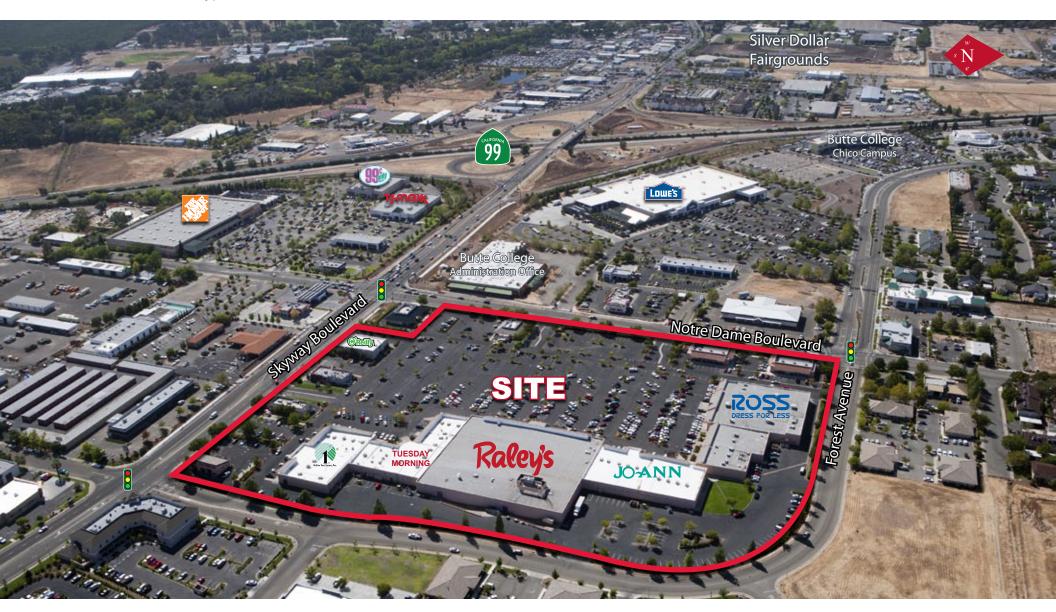

ic |  |
|--------------------------------------------|-----------------------|--|
| Notre Dame Blvd + Forest Ave Intersection  | 30,700                |  |
| Skyway Boulevard                           | 36,000                |  |
| Notre Dame Blvd + Skyway Blvd Intersection | 48,900                |  |

| COMMUNITY PROFILE                  | Enrollment/Employment |
|------------------------------------|-----------------------|
| California State University, Chico | 15,579                |
| Butte College                      | 6,197                 |
| Sierra Nevada Brewery              | 363                   |





# PHOTOS Skypark Plaza, Chico CA











#### PHOTOS Skypark Plaza, Chico CA







### AERIAL PHOTO Skypark Plaza, Chico CA







# AERIAL PHOTO Skypark Plaza, Chico CA







## RETAIL MAP Skypark Plaza, Chico CA