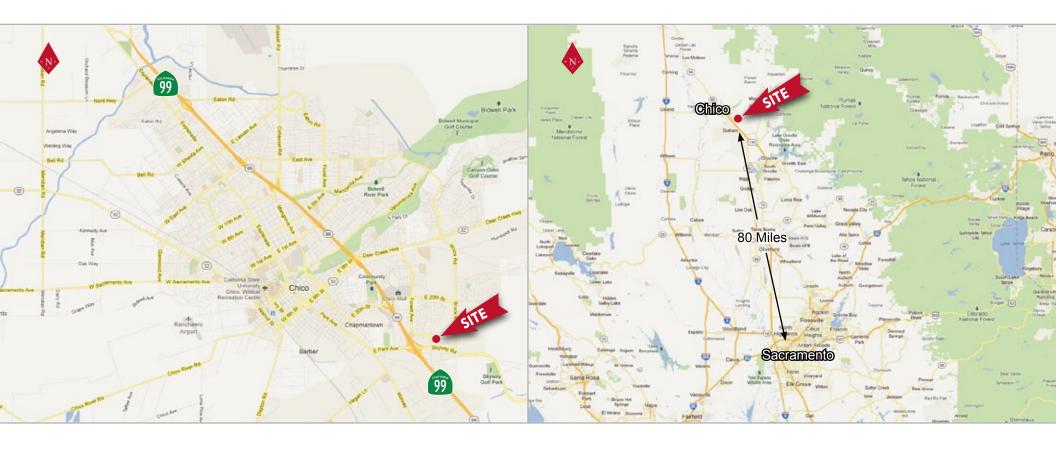

# Skypark Plaza RETAIL SPACE FOR LEASE

NEC Skyway & Notre Dame Blvds. Chico, CA



- The busiest center in Chico!
- Anchored by top performing Raley's, Ross, Jo Ann, Tuesday Morning, O'Reilly Auto, Sleep Train and Dollar Tree
- One of the highest traffic intersections in all of Chico (49,000 ADT)
- Professionally managed with very well maintained common areas



### SITE PLAN Skypark Plaza, Chico CA



# AREA MAPS Skypark Plaza, Chico CA



#### ABOUT CHICO & DEMOGRAPHICS Skypark Plaza, Chico CA



The City of Chico was founded in 1860 by General John Bidwell and incorporated in 1872. The City of Chico has grown to over 33 square miles with a population of 87,500 in the incorporated area and a greater urbanized area population of approximately 100,000. Chico is located in the Northern Sacramento

Valley of California, ninety miles north of Sacramento on Highway 99, in Butte County, east of Interstate 5.

Chico is a center of higher education with California State University, Chico and Butte College. Businesses identify easy access and partnership with both the University and College as a major benefit to being in Chico.

Chico's local success stories range from the well-established Sierra Nevada Brewery to recent startups s