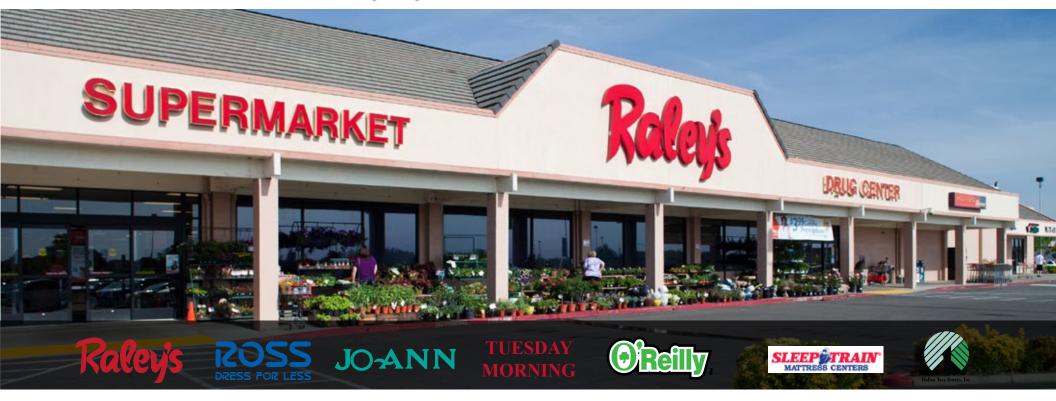

# Skypark Plaza RETAIL SPACE FOR LEASE

NEC Skyway & Notre Dame Blvds. Chico, CA

- The busiest center in Chico!
- Anchored by top performing Raley's, Ross, Jo Ann, Tuesday Morning, O'Reilly Auto, Sleep Train and Dollar Tree
- One of the highest traffic intersections in all of Chico (49,000 ADT)
- Professionally managed with very well maintained common areas

# PHOTOS Skypark Plaza, Chico CA

#### PHOTOS Skypark Plaza, Chico CA