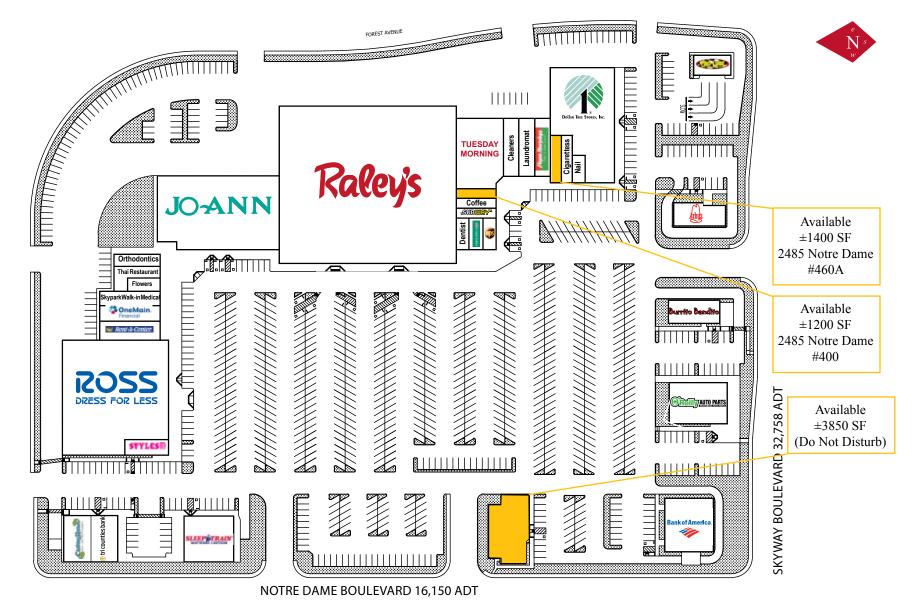

# Skypark Plaza RETAIL SPACE FOR LEASE

NEC Skyway & Notre Dame Blvds. Chico, CA



- The busiest center in Chico!
- Anchored by top performing Raley's, Ross, Jo Ann, Tuesday Morning, O'Reilly Auto, Sleep Train and Dollar Tree
- One of the highest traffic intersections in all of Chico (49,000 ADT)
- Professionally managed with very well maintained common areas



### SITE PLAN Skypark Plaza, Chico CA



# AREA MAPS Skypark Plaza, Chico CA



#### ABOUT CHICO & DEMOGRAPHICS Skypark Plaza, Chico CA



The City of Chico was founded in 1860 by General John Bidwell and incorporated in 1872. The City of Chico has grown to over 33 square miles with a population of 87,500 in the incorporated area and a greater urbanized area population of approximately 100,000. Chico is located in the Northern Sacramento

Valley of California, ninety miles north of Sacramento on Highway 99, in Butte County, east of Interstate 5.

Chico is a center of higher education with California State University, Chico and Butte College. Businesses identify easy access and partnership with both the University and College as a major benefit to being in Chico.

Chico's local success stories range from the well-established Sie