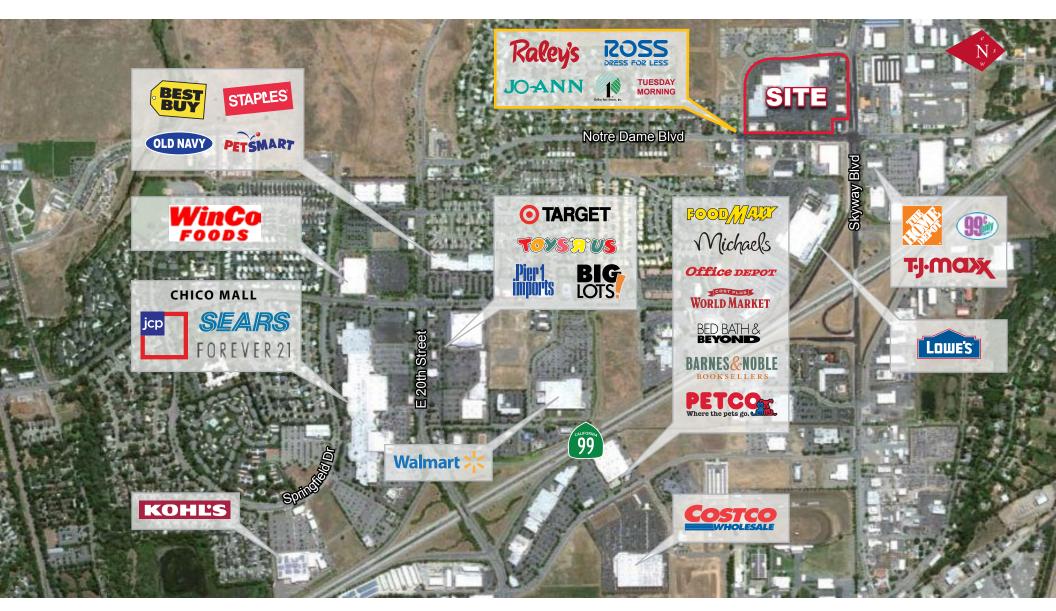

--------|-----------------------|--|
| Notre Dame Blvd + Forest Ave Intersection  | 30,700                |  |
| Skyway Boulevard                           | 36,000                |  |
| Notre Dame Blvd + Skyway Blvd Intersection | 48,900                |  |

| COMMUNITY PROFILE                  | Enrollment/Employment |
|------------------------------------|-----------------------|
| California State University, Chico | 15,579                |
| Butte College                      | 6,197                 |
| Sierra Nevada Brewery              | 363                   |





# PHOTOS Skypark Plaza, Chico CA











#### PHOTOS Skypark Plaza, Chico CA







### AERIAL PHOTO Skypark Plaza, Chico CA







# AERIAL PHOTO Skypark Plaza, Chico CA







## RETAIL MAP Skypark Plaza, Chico CA