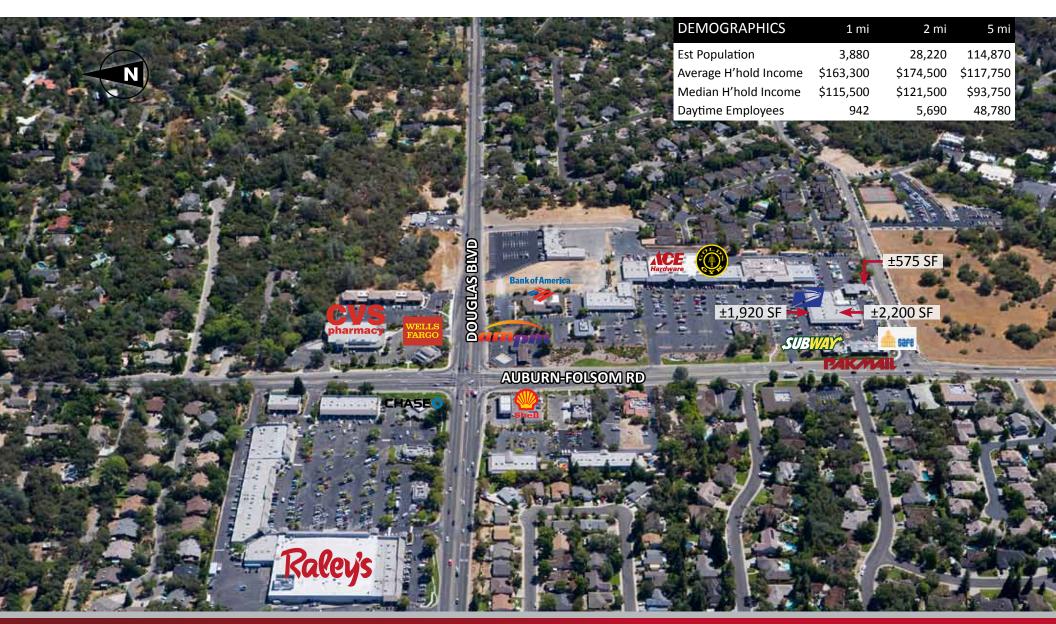

#### **ANCHORED CENTER**

This is a part of Granite Bay Village, anchored by Ace Hardware, Gold's Gym, and USPS, on Auburn-Folsom Road, connecting the main north/south route for Granite Bay.

#### **AVAILABLE SPACE**

±1,920 SF adjacent to USPS ±2,200 SF In-Line

±575 SF Streetfront Space