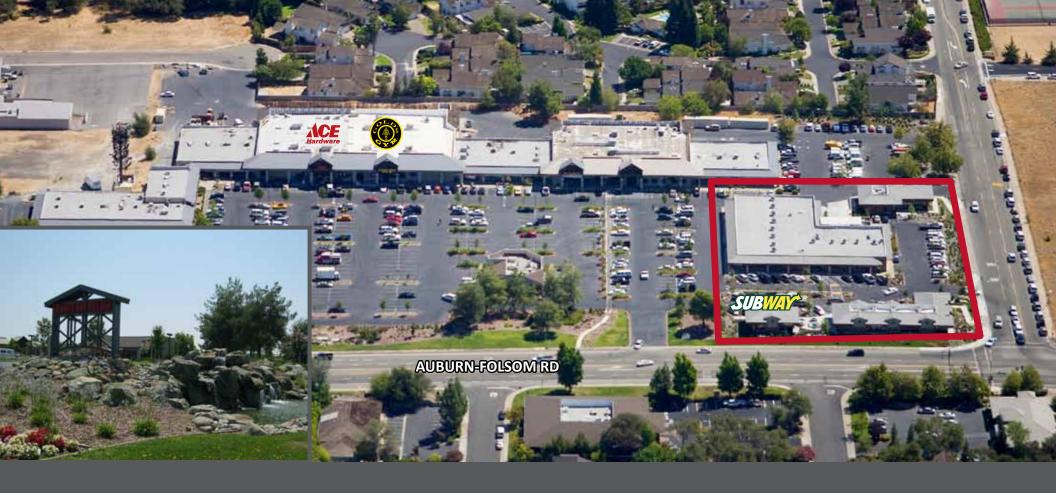

### **GRANITE BAY TOWN CENTER** Granite Bay, CA

- Center Anchored by Ace Hardware, Gold's Gym
- Ample Parking
- Fast Food and Full-Service Restaurants On Site
- Affluent Submarket with \$115,500 Median Income w/in 1 Mile
- · Only Retail Intersection in Underserved Area

#### **ANCHORED CENTER**

This is a part of Granite Bay Village, anchored by Ace Hardware, Gold's Gym, and USPS, on Auburn-Folsom Road, connecting the main north/south route for Granite Bay.