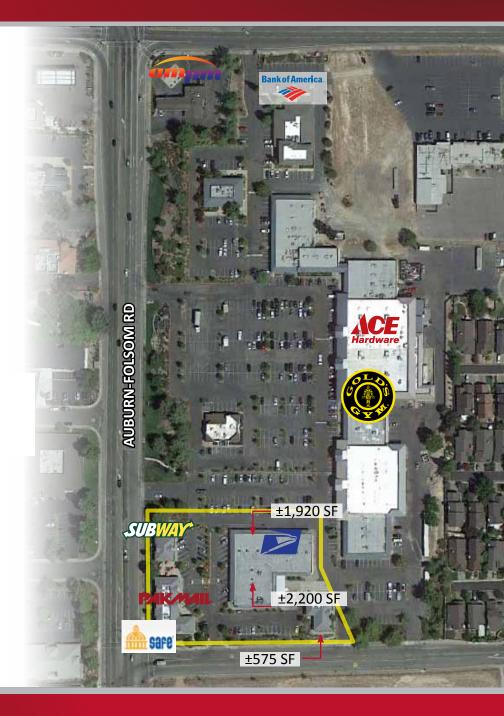

#### **ANCHORED CENTER**

This is a part of Granite Bay Village, anchored by Ace Hardware, Gold's Gym, and USPS, on Auburn-Folsom Road, connecting the main north/south route for Granite Bay.

#### **AVAILABLE SPACE**

±1,920 SF adjacent to USPS ±2,200 SF In-Line

±575 SF Streetfront Space