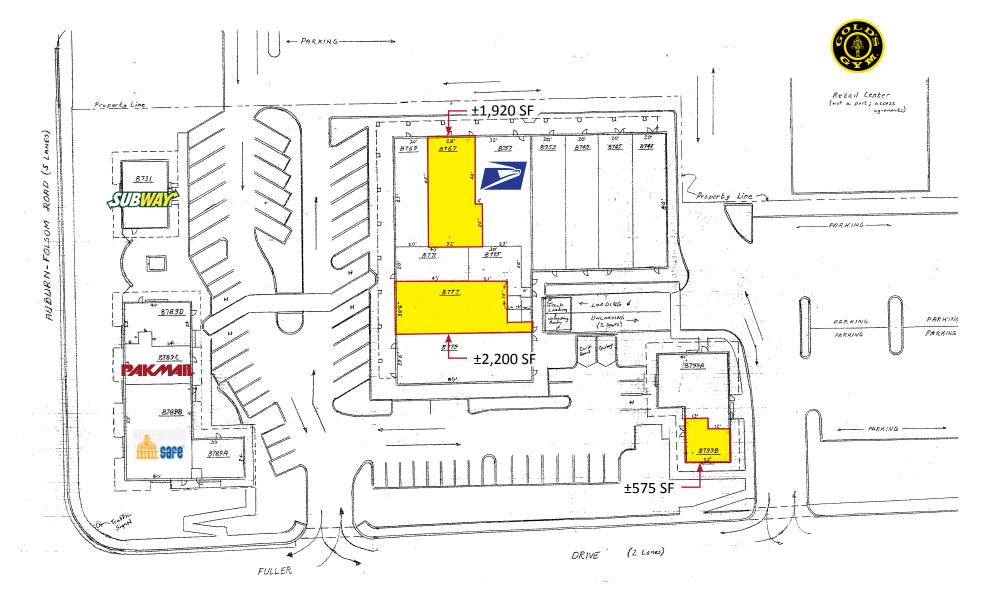

#### **AVAILABLE SPACE**

±1,920 SF adjacent to USPS ±2,200 SF In-Line

±575 SF Streetfront Space