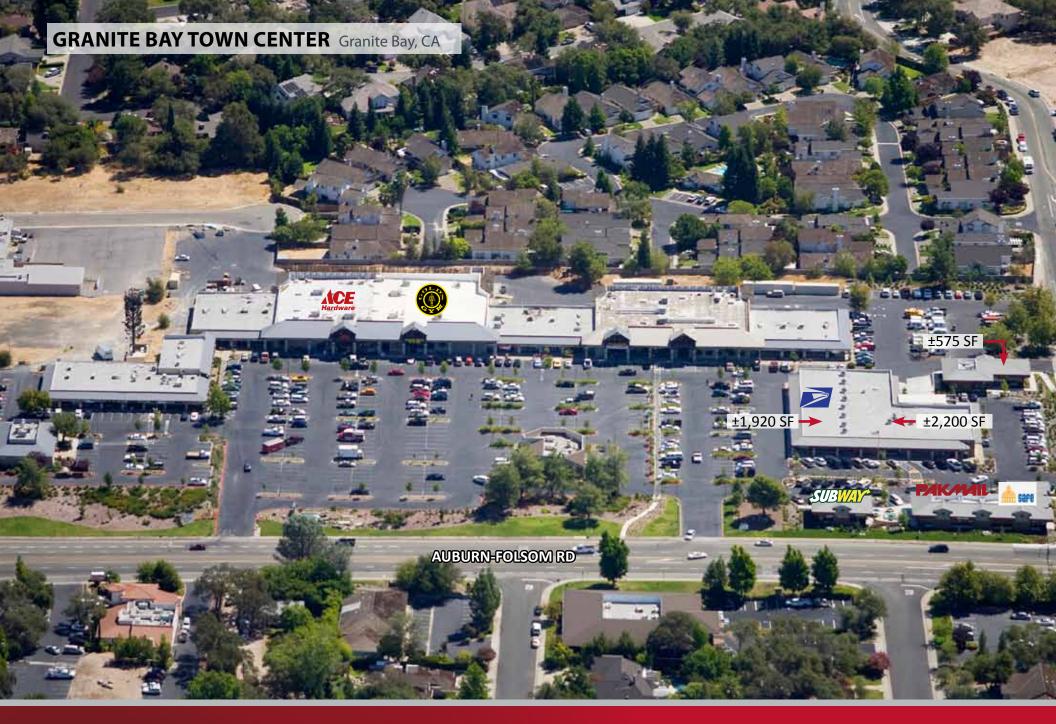

#### **ANCHORED CENTER**

This is a part of Granite Bay Village, anchored by Ace Hardware, Gold's Gym, and USPS, on Auburn-Folsom Road, connecting the main north/south route for Granite Bay.

#### **AVAILABLE SPACE**

±1,920 SF adjacent to USPS ±2,200 SF In-Line

±575 SF Streetfront Space